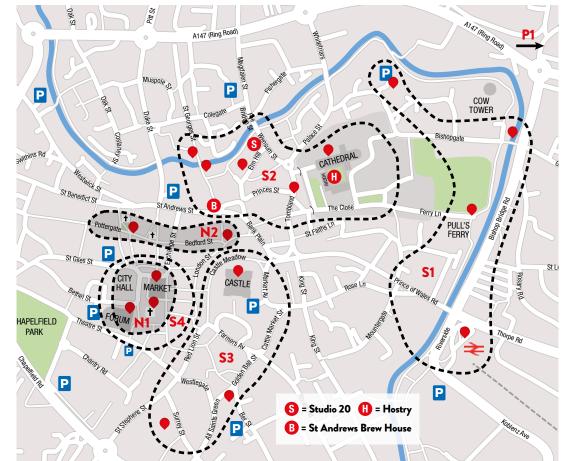

P1 Sunday 15 Oct 13:00-16:00 *'Kett's Heights'* - Kett's Hill & Mousehold Heath, Norwich skyline

N1 Sunday 15 Oct 17:00-20:00 *'City Hall'* – Norwich Market, City Hall, Guildhall, St Peter Mancroft, the Forum

**S1** Monday 16 Oct 09:00-12:00 *'Riverside'* – Prince of Wales Road, Norwich Station, Riverside, Pulls Ferry, Bishop's Bridge, Adam & Eve pub

S2 Monday 16 Oct 13.30-16.30 'Cathedral Quarter' - Norwich Cathedral, Ethelbert & Erpingham Gates, Tombland, the Cloisters, Elm Hill, Princes Street, St Andrews Brew House, Blackfriars Hall, Cinema City, NUA, Norwich Playhouse

N2 Monday 16 Oct 17.30-20.30 'The Lanes' - Pottergate & Bedford Street from the Birdcage, via Belgian Monk, up to the Book Hive & former NatWest Bank

**S3 Tuesday 17 Oct 09:00-12:00** '*Westlegate*' – Norwich Castle, Westlegate, All Saints Green, Timberhill, John Lewis, Warings, Surrey Street, Norwich Union

**S4 Tuesday 17 Oct 13.30-16.30** *'Market'* – Norwich Market, City Hall, Guildhall, Gentleman's Walk, the Sir Garnet, St Peter Mancroft, the Royal Arcade, the Forum, War Memorial

www.paintoutnorwich.org